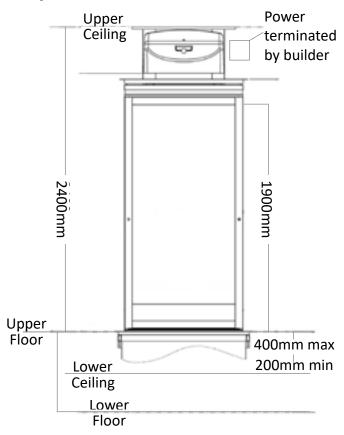

### **Top Floor Section View**

### **Construction Details**

Pit depth No pit requiredHeadroom 2400mm

• Power supply Single phase 230 V 50/60 Hz, 20A

Location to be agreed

## **Standard Specifications**

Person capacity 3 persons (255kg)

Cabin height 1900mm
Door width 850mm
Speed 0.08m/s
Maximum travel 4200mm

• Maximum floors 2

• Compliance EN81-41

• Safety Sensors top and bottom of