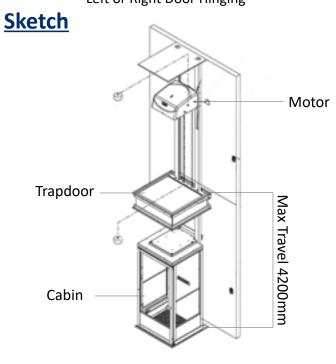

# 1062mm Cutout size 50mm clearance required 850mm Cabin size 50mm clearance required Cabin size 50mm clearance required

Left or Right Door Hinging

## **Standard Specifications**

Person capacity 3 persons (255kg)

Cabin height 1900mm
Door width 850mm
Speed 0.08m/s
Maximum travel 4200mm

• Maximum floors 2

• Compliance EN81-41

• Safety Sensors top and bottom of