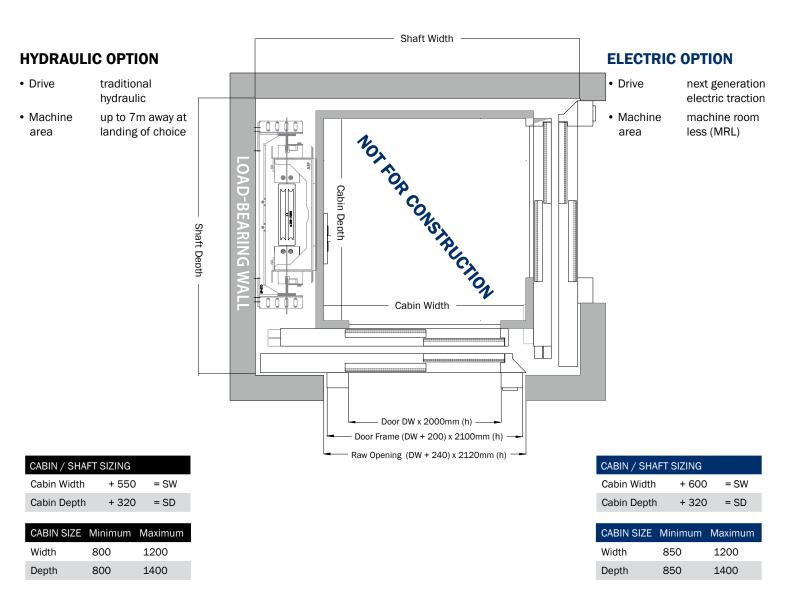

## E2 SHAFT BY BUILDER • DRIVE TO LEFT ADJACENT OPENING • CUSTOM CABIN / SHAFT

This layout drawing is for guidance only please contact our sales and design consultants to ensure your complete understanding of your lift requirements

## **CONSTRUCTION DETAILS**

Construction material
 Internal shaft size
 re-inforced blockwork or equivalent
 size to suit

Pit depth
 Headroom
 150mm - 180mm
 2500 - 2800mm

Power supply single phase 240V 32A or 3 phase 415V 20A

 Doors sizes from 650mm - 1000mm in 50mm increments different jambs may have alternate impact