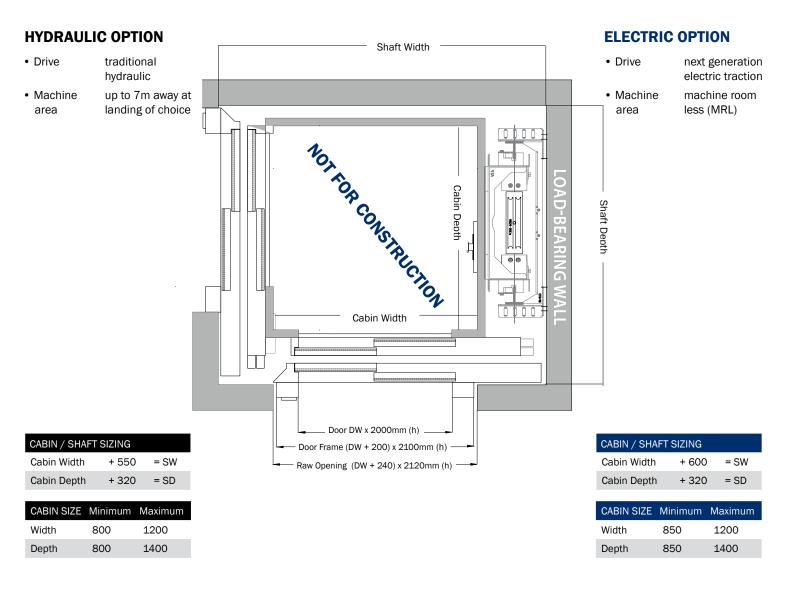

## **E2** SHAFT BY BUILDER • DRIVE TO RIGHT ADJACENT OPENING • CUSTOM CABIN / SHAFT

This layout drawing is for guidance only please contact our sales and design consultants to ensure your complete understanding of your lift requirements

## **CONSTRUCTION DETAILS**

| <ul> <li>Construction material</li> </ul> | re-inforced blockwork or equivalent | • |
|-------------------------------------------|-------------------------------------|---|
| <ul> <li>Internal shaft size</li> </ul>   | size to suit                        | • |
| <ul> <li>Pit denth</li> </ul>             | 150mm - 180mm                       | • |

- Headroom
- Power supplyDoors sizes

| 2500 - 2800mm                             |
|-------------------------------------------|
| single phase 240V 32A or 3 phase 415V 20A |
| from 650mm - 1000mm in 50mm increments    |
| different jambs may have alternate impact |