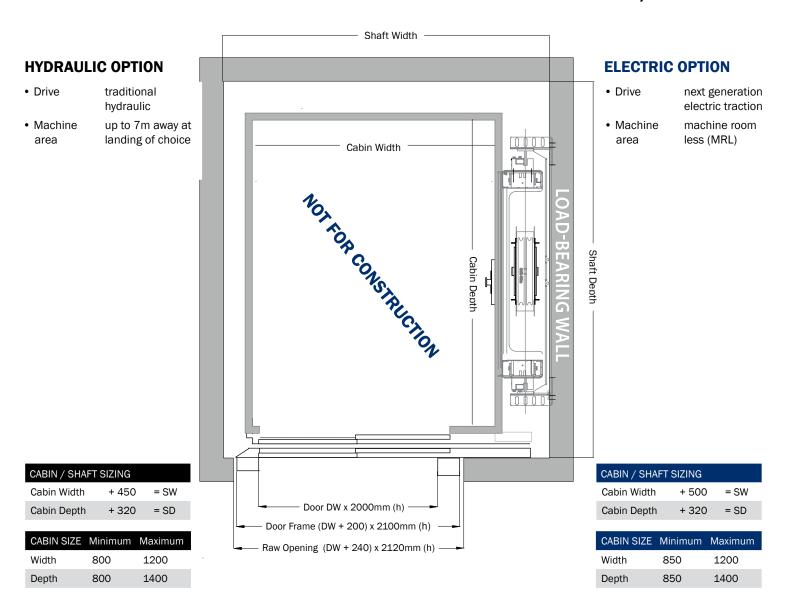

## SHAFT BY BUILDER • DRIVE TO RIGHT SINGLE OPENING • CUSTOM CABIN / SHAFT

This layout drawing is for guidance only please contact our sales and design consultants to ensure your complete understanding of your lift requirements. Please note flush car operating panels and door sizes may affect cabin / shaft dimensions.

## **CONSTRUCTION DETAILS**

 Construction material re-inforced blockwork or equivalent · Person capacity 4 - 5 persons (400kg) Internal shaft size · Maximum travel size to suit 12m • Pit depth 150mm - 180mm Speed 0.30m/s 2500 - 2800mm full height sensor beams · Headroom · Safety protection Power supply single phase 240V 32A or 3 phase 415V 20A Maximum floors 6 from 650mm - 1000mm in 50mm increments Doors sizes Cabin fit out different jambs may have alternate impact · Doors finishes