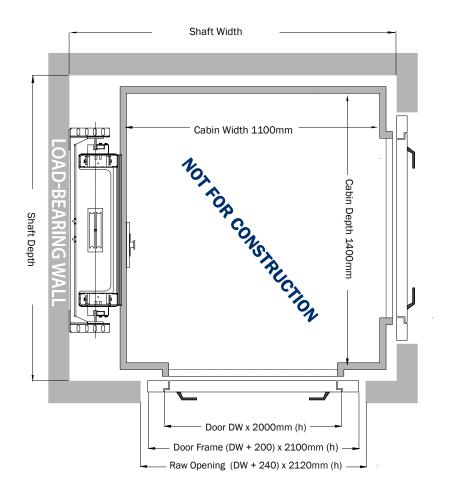

## E1 SHAFT BY BUILDER • DRIVE TO LEFT ADJACENT THROUGH CAR • 1100 x 1400 CABIN

| SHAFT SIZING |        |
|--------------|--------|
| Shaft Width  | = 1450 |
| Shaft Depth  | = 1560 |

| SHAFT SIZING |        |
|--------------|--------|
| Shaft Width  | = 1500 |
| Shaft Depth  | = 1560 |

1100mm (w) x 1400mm (d) is compliant limited mobility access

This layout drawing is for guidance only please contact our sales and design consultants to ensure your complete understanding of your lift requirements