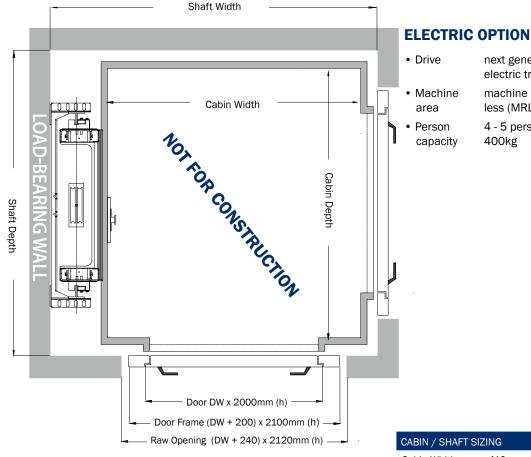

The award winning leader

next generation

electric traction

machine room

4 - 5 persons

less (MRL)

400kg

| CABIN SIZE | Minimum | Maximum |
|------------|---------|---------|
| Width      | 600     | 1200    |
| Depth      | 600     | 1400    |

CABIN / SHAFT SIZING Cabin Width + 410 = SW Cabin Depth + 160 = SD

| Minimum | Maximum |
|---------|---------|
| 850     | 1200    |
| 850     | 1400    |
|         | 850     |

This layout drawing is for guidance only please contact our sales and design consultants to ensure your complete understanding of your lift requirements