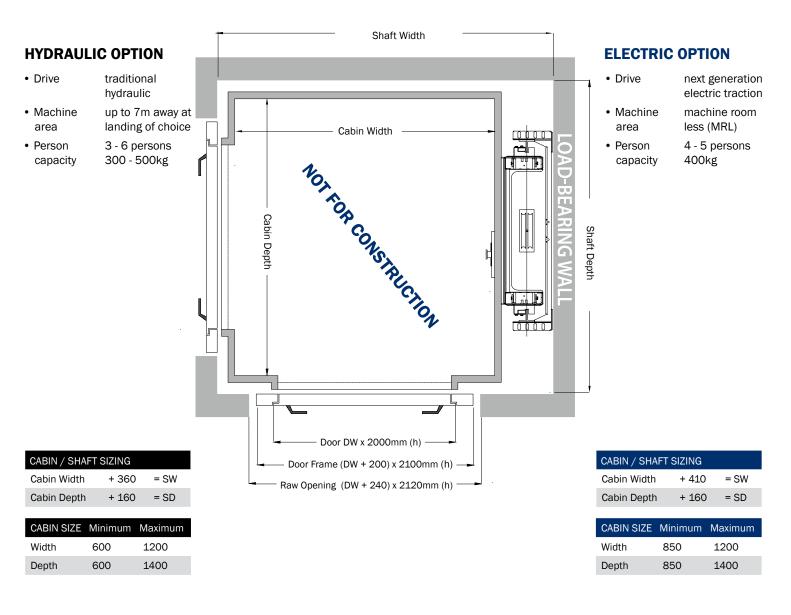

## **E1** SHAFT BY BUILDER • DRIVE TO RIGHT ADJACENT THROUGH CAR • CUSTOM CABIN / SHAFT

This layout drawing is for guidance only please contact our sales and design consultants to ensure your complete understanding of your lift requirements

## **CONSTRUCTION DETAILS**

Construction material re-i
Internal shaft size size

• Pit depth

· Headroom

· Power supply

· Doors sizes

- re-inforced blockwork or equivalent size to suit
- 150mm 170mm
- 2400 2600mm
- single phase 240V 32A or 3 phase 415V 20A from 450mm 1000mm in 50mm increments
  - different jambs may have alternate impact

## STANDARD SPECIFICATIONS

12m

- Maximum travel
- Speed
- Safety protection
- Maximum floors
- Cabin fit out
- Doors finishes
- Compliance
- 6 from our huge range of options from our huge range of options
- AS1735.15/18

full height sensor beams

0.15 - 0.30m/s

| SHOWROOMS | Sydney       | Melbourne    | Brisbane     | Perth        | LA           |
|-----------|--------------|--------------|--------------|--------------|--------------|
|           | 02 9666 3939 | 03 9421 4222 | 07 3014 0633 | 08 9460 0666 | 855 326 8847 |