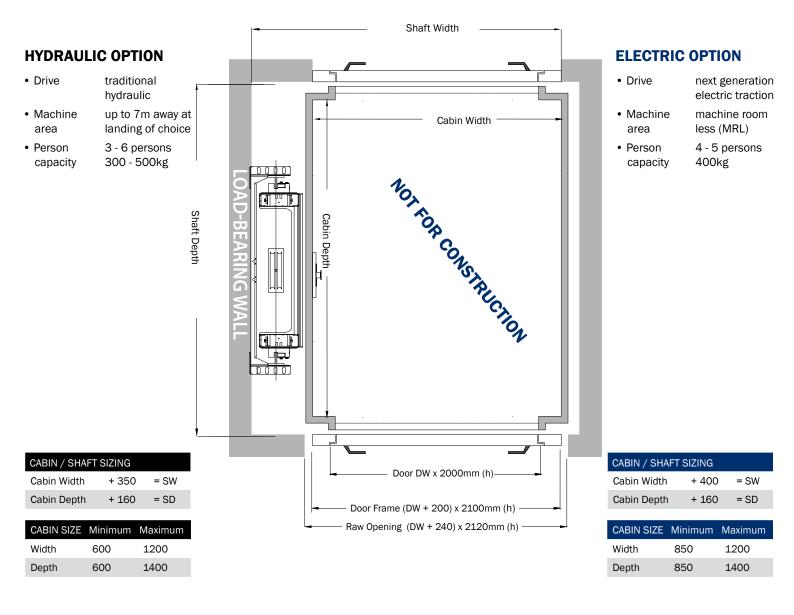

## SHAFT BY BUILDER • DRIVE TO LEFT OPPOSITE THROUGH CAR . CUSTOM CABIN / SHAFT

This layout drawing is for guidance only please contact our sales and design consultants to ensure your complete understanding of your lift requirements

## **CONSTRUCTION DETAILS**

· Construction material

· Internal shaft size

· Pit depth

Headroom

· Power supply

· Doors sizes

re-inforced blockwork or equivalent

size to suit

150mm - 170mm

2400 - 2600mm

single phase 240V 32A or 3 phase 415V 20A

from 450mm - 1000mm in 50mm increments

different jambs may have alternate impact