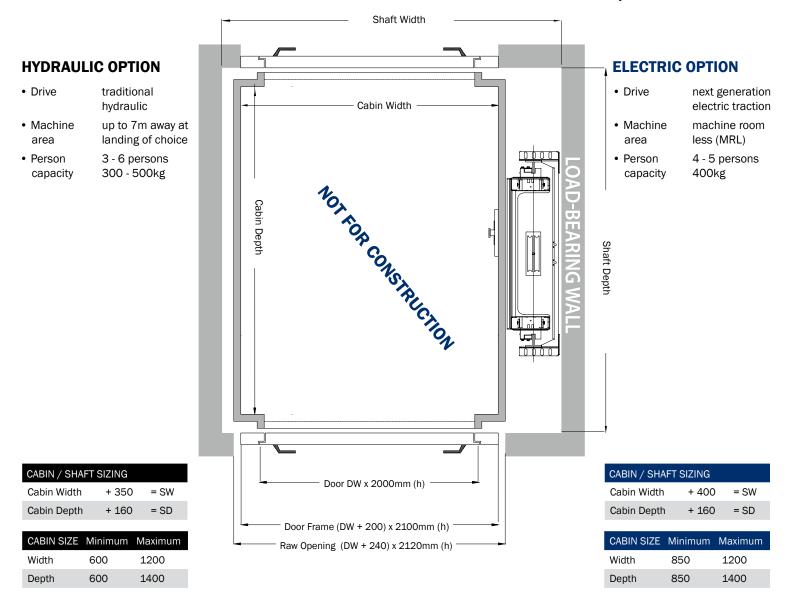

## SHAFT BY BUILDER • DRIVE TO RIGHT OPPOSITE THROUGH CAR • CUSTOM CABIN / SHAFT

This layout drawing is for guidance only please contact our sales and design consultants to ensure your complete understanding of your lift requirements

## **CONSTRUCTION DETAILS**

· Construction material

· Internal shaft size · Pit depth

Headroom

· Power supply · Doors sizes

re-inforced blockwork or equivalent

size to suit

150mm - 170mm

2400 - 2600mm

single phase 240V 32A or 3 phase 415V 20A from 450mm - 1000mm in 50mm increments

different jambs may have alternate impact

## STANDARD SPECIFICATIONS

Maximum travel

 Speed 0.15 - 0.30m/s

 Safety protection full height sensor beams

Maximum floors

Cabin fit out

· Doors finishes

Compliance

from our huge range of options from our huge range of options

AS1735.15/18

12m

**SHOWROOMS** Sydney Melbourne Brisbane Perth LA 02 9666 3939 03 9421 4222 07 3014 0633 08 9460 0666 855 326 8847