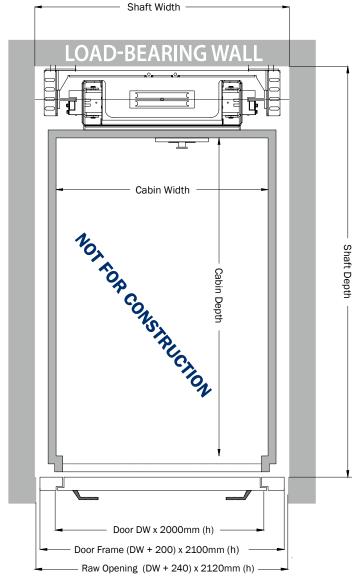

#### **ELECTRIC OPTION**

• Drive next generation electric traction

 Machine machine room area less (MRL)

> = SW = SD

Maximum 1200 1400

4 - 5 persons Person 400kg capacity

| CABIN / SHAFT SIZING |       |      |  |  |  |
|----------------------|-------|------|--|--|--|
| Cabin Width          | + 160 | = SW |  |  |  |
| Cabin Depth          | + 360 | = SD |  |  |  |
|                      |       |      |  |  |  |

| CABIN SIZE | Minimum | Maximum |
|------------|---------|---------|
| Width      | 600     | 1200    |
| Depth      | 600     | 1400    |

|   | <u>'</u>                                            | CABIN / SHAF | T SIZING |
|---|-----------------------------------------------------|--------------|----------|
| ı | ,                                                   | Cabin Width  | + 160    |
|   |                                                     | Cabin Depth  | + 410    |
|   |                                                     |              |          |
|   | Door DW x 2000mm (h)                                | CABIN SIZE M | /linimum |
|   | Door Frame (DW + 200) x 2100mm (h)                  | Width 8      | 850      |
|   | Paul On arria ( / (D) / ( ) (240) ( ) (240) ( ) ( ) | Depth 8      | 850      |

## **CONSTRUCTION DETAILS**

· Construction material re-inforced blockwork or equivalent

· Internal shaft size size to suit 150mm - 170mm · Pit depth

 Headroom 2400 - 2600mm single phase 240V 32A or 3 phase 415V 20A · Power supply

from 450mm - 1000mm in 50mm increments · Doors sizes different jambs may have alternate impact