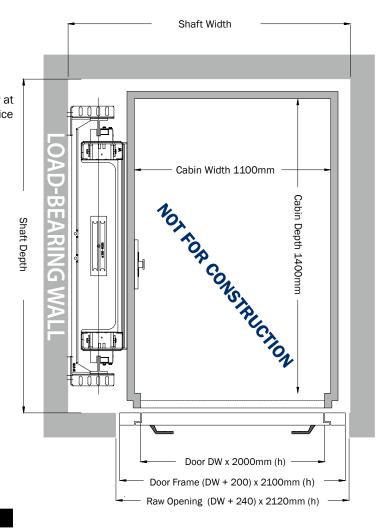

# SHAFT BY BUILDER • DRIVE TO LEFT SINGLE OPENING • 1100 x 1400 CABIN

## **ELECTRIC OPTION**

Drive next generation electric traction

Machine machine room area less (MRL)

Person 4 - 5 persons capacity 400kg

| SHAFT SIZING |        |
|--------------|--------|
| Shaft Width  | = 1500 |
| Shaft Depth  | = 1560 |

Shaft Width = 1450
Shaft Depth = 1560

This layout drawing is for guidance only please contact our sales and design consultants to ensure your complete understanding of your lift requirements 1100mm (w) x 1400mm (d) is compliant limited mobility access

# **CONSTRUCTION DETAILS**

Construction material re-inforced blockwork or equivalent

• Internal shaft size size to suit

Pit depth
 Headroom
 150mm - 170mm
 2400 - 2600mm

• Power supply single phase 240V 32A or 3 phase 415V 20A

Doors sizes from 450mm - 1000mm in 50mm increments different jambs may have alternate impact