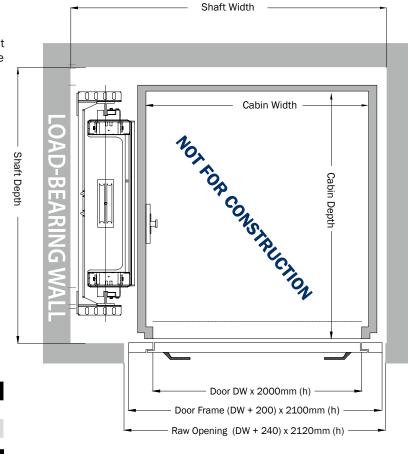

# SHAFT BY BUILDER • DRIVE TO LEFT SINGLE OPENING • CUSTOM CABIN / SHAFT

### **ELECTRIC OPTION**

• Drive next generation electric traction

 Machine machine room area

 Person capacity less (MRL) 4 - 5 persons 400kg

| CABIN / SHAFT | ABIN / SHAFT SIZING |      |  |
|---------------|---------------------|------|--|
| Cabin Width   | + 350               | = SW |  |
| Cabin Depth   | + 160               | = SD |  |

| CABIN SIZE | Minimum | Maximum |
|------------|---------|---------|
| Width      | 600     | 1200    |
| Depth      | 600     | 1400    |

| CABIN / SHAFT | CABIN / SHAFT SIZING |      |  |
|---------------|----------------------|------|--|
| Cabin Width   | + 400                | = SW |  |
| Cabin Depth   | + 160                | = SD |  |

## **CONSTRUCTION DETAILS**

· Construction material re-inforced blockwork or equivalent

· Internal shaft size size to suit

150mm - 170mm · Pit depth Headroom 2400 - 2600mm

single phase 240V 32A or 3 phase 415V 20A · Power supply from 450mm - 1000mm in 50mm increments · Doors sizes