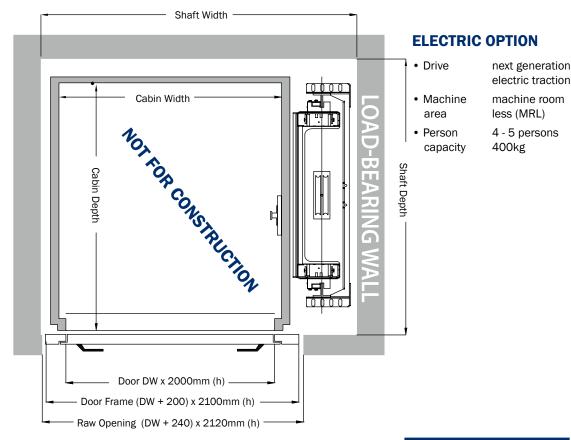

# SHAFT BY BUILDER • DRIVE TO RIGHT SINGLE OPENING • CUSTOM CABIN / SHAFT

## CABIN / SHAFT SIZING Cabin Width + 350 = SW Cabin Depth + 160 = SD

| CABIN SIZE | Minimum | Maximum |
|------------|---------|---------|
| Width      | 600     | 1200    |
| Depth      | 600     | 1400    |

| CABIN / SHAFT SIZING |       |      |  |  |
|----------------------|-------|------|--|--|
| Cabin Width          | + 400 | = SW |  |  |
| Cabin Depth          | + 160 | = SD |  |  |

| CABIN SIZE | Minimum | Maximum |
|------------|---------|---------|
| Width      | 850     | 1200    |
| Depth      | 850     | 1400    |

This layout drawing is for guidance only please contact our sales and design consultants to ensure your complete understanding of your lift requirements

### **CONSTRUCTION DETAILS**

Construction material re-inforced blockwork or equivalent

• Internal shaft size size to suit

Pit depth
 Headroom
 150mm - 170mm
 2400 - 2600mm

• Power supply single phase 240V 32A or 3 phase 415V 20A

 Doors sizes from 450mm - 1000mm in 50mm increments different jambs may have alternate impact